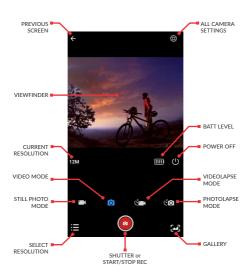

## CAMERA-ACTIVE SCREEN

This screen is only available when a camera is connected to the app.