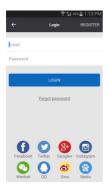

This is the current news section in the SJCAM Zone community.

This is the "Hot" page in the SJCAM Zone community.

This is the scheduled news blog from SJCAM

LOGIN - Register to join in the SJCAM ZONE Community

By registering an account, you can share any of your photos or videos straight from the app without the need for leaving SJCAM Zone.

LOGIN - Here you can log in, allowing you access only to your photos and videos that you choose to be shared on various social media directly from the app.