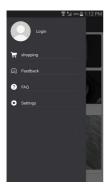

SHOPPING - ups straight to the SJCAM Webstore

FEEDBACK - Send us suggestions or requests.

FAQ - A vast knowledge-base of answers to Frequently Asked Questions about the cameras and the SJCAM ZONE app.

SETTINGS - Configure your app here.

#### SHOPPING -

FEEDBACK - Send the developers some feedback should you have any suggestions or other inquiries regarding the app.

FAQ - The most common questions for each model are found here (Fig 2)

SETTINGS - Control how you wish the app will update you of what's happening with your user account.