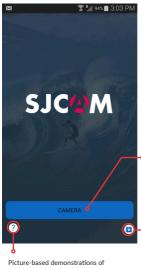

### First screen

Connect camera to app.

Open the gallery.

Go to SJCAM Zone community

 Tap to start controlling your camera's functions.

Picture-based demonstrations of how to connect your camera to the SJCAM Zone app. Over-The-Air firmware
update just by having your
SJCAM connected to the app.