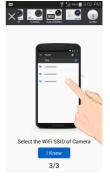

Shown here are the step-by-step procedures on how to pair your SJCAM with the app.

Choose your camera model from the top.