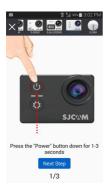

Shown here are the step-by-step procedures on how to pair your SJCAM with the app.

Choose your camera model from the top.