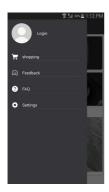

SHOPPING - ups straight to the SJCAM Webstore

FEEDBACK - Send us suggestions or requests.

FAQ - A vast knowledge-base of answers to Frequently Asked Questions about the cameras and the SJCAM ZONE app.

SETTINGS - Configure your app here.

By registering an account, you can share any of your photos or videos straight from the app without the need for leaving SJCAM Zone.

LOGIN - Here you can log in, allowing you access only to your photos and videos that you choose to be shared on various social media directly from the app.