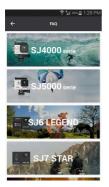

Shown here are the step-by-step procedures on how to pair your SJCAM with the app.

Choose your camera model from the top.