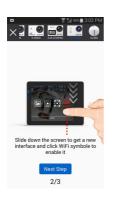

Shown here are the step-by-step procedures on how to pair your SJCAM with the app.

Choose your camera model from the top.