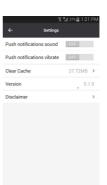

SHOPPING - ups straight to the SJCAM Webstore

FEEDBACK - Send us suggestions or requests.

FAQ - A vast knowledge-base of answers to Frequently Asked Questions about the cameras and the SJCAM ZONE app.

SETTINGS - Configure your app here.

#### SHOPPING -

FEEDBACK - Send the developers some feedback should you have any suggestions or other inquiries regarding the app.

FAQ - The most common questions for each model are found here (Fig 2)

SETTINGS - Control how you wish the app will update you of what's happening with your user account.