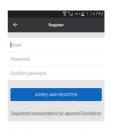

By registering an account, you can share any of your photos or videos straight from the app without the need for leaving SJCAM Zone.

LOGIN - Here you can log in, allowing you access only to your photos and videos that you choose to be shared on various social media directly from the app.